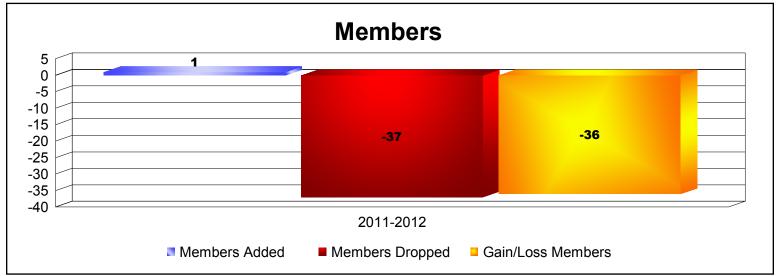

**Disbanded Districts**As of June 2012 Cumulative

| Year      | New<br>Clubs | Dropped<br>Clubs | Gain/<br>Loss<br>Clubs | New<br>Members | Charter<br>Members | Reinstate<br>Members | Transfer<br>Members | Total<br>Member<br>Added | Total<br>Members<br>Dropped | Gain/<br>Loss<br>Members |
|-----------|--------------|------------------|------------------------|----------------|--------------------|----------------------|---------------------|--------------------------|-----------------------------|--------------------------|
| 2011-2012 | 0            | -2               | -2                     | 1              | 0                  | 0                    | 0                   | 1                        | -37                         | -36                      |
| Average   | 0            | -2               | -2                     | 1              | 0                  | 0                    | 0                   | 1                        | -37                         | -36                      |