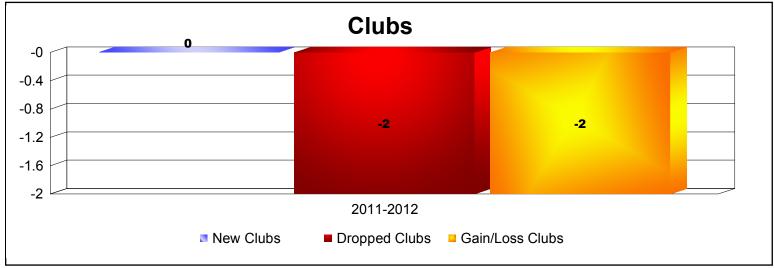

**Disbanded Districts**As of June 2012 Cumulative

| Year      | New<br>Clubs | Dropped<br>Clubs | Gain/<br>Loss<br>Clubs | New<br>Members | Charter<br>Members | Reinstate<br>Members | Transfer<br>Members | Total<br>Member<br>Added | Total<br>Members<br>Dropped | Gain/<br>Loss<br>Members |
|-----------|--------------|------------------|------------------------|----------------|--------------------|----------------------|---------------------|--------------------------|-----------------------------|--------------------------|
| 2011-2012 | 0            | -2               | -2                     | 1              | 0                  | 0                    | 0                   | 1                        | -37                         | -36                      |
| Average   | 0            | -2               | -2                     | 1              | 0                  | 0                    | 0                   | 1                        | -37                         | -36                      |